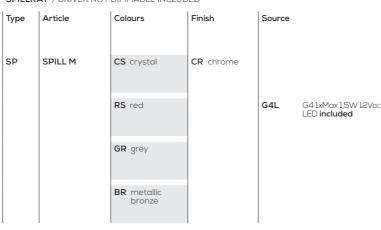

## SP SPILL M

kg 1.4 m³ 0.05

Product code composition

SPILLRAY / DRIVER NOT DIMMABLE INCLUDED

Example composition code SP SPILLM BR CR G4L

For optional accessories please refer to our pricelist, website or contact our representatives