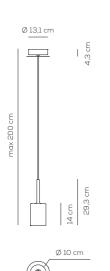

Typology: suspension lamp

Ratings

- •G4
- Diffused light
- Surface installation over holes
- ·Switch mode: on-off
- ·Metal body, chrome
- •Clear or coloured diffuser

## SP SPILL M

kg 1.4 m³ 0.05

Product code composition

SPILLRAY / DRIVER NOT DIMMABLE INCLUDED

Example composition code SP SPILLM BR CR G4L

For optional accessories please refer to our pricelist, website or contact our representatives