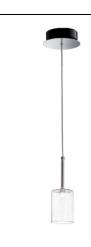

## SP SPILL M Design by Manuel Vivian

Collection consisting of wall lamps, recessed ceiling lamps and suspended lamps. The diffusers are made of glass with chrome-plated metal frame. Available in several colours and sizes. Halo or LED light source.

Typology: suspension lamp

Ratings

- •G4
- Diffused light
- Surface installation over holes
- ·Switch mode: on-off
- ·Metal body, chrome
- •Clear or coloured diffuser